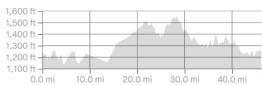

## **BB3 Betram Lake Victor to Burnet**

https://www.strava.com/routes/23593895

46.24mi 1,745ft Road
Distance Elevation Gain Ride Type

Est. Moving Time: 2:55:53

Route recommendations may be incomplete and/or inaccurate and may contain sections of private land and/or sections of terrain that could be challenging or hazardous. Always use your best judgement about the safety of road and trail conditions and follow traffic and property laws. Est. Moving Time based on your avg speed of 15.8 mi/h over last 4 weeks