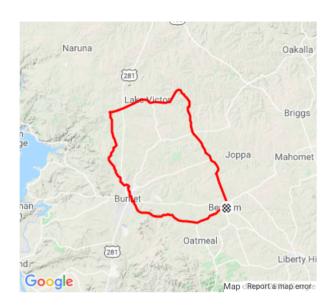

## **BB3 Betram Lake Victor to Burnet**

https://www.strava.com/routes/23593895

46.24mi 1,745ft Road
Distance Elevation Gain Ride Type

Est. Moving Time: 2:55:53

Route recommendations may be incomplete and/or inaccurate and may contain sections of private land and/or sections of terrain that could be challenging or hazardous. Always use your best judgement about the safety of road and trail conditions and follow traffic and property laws. Est. Moving Time based on your avg speed of 15.8 mi/h over last 4 weeks